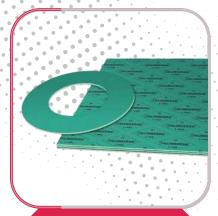

H.T. FUSE

YOKE

INDUCTION COIL

SLID GATE REFRACTORIES

GEAR PUMP

SILOCON / NATURAL MICA SHEET

POLYESTER MICA TAPE

KILINGER SHEET