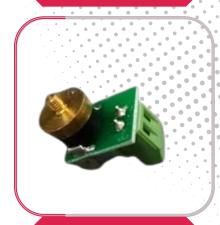

FLOW SWITCH

LAMINATION PACKET

C.F. RUBBER HOSE PIPE

RESISTOR

TOP CASTABLE BLOCK

COPPER PLUG

WATER COOL RESISTOR

THYRISTOR, MODULE DIODE

M.F. CAPACITOR

TEFLON / KLINGER PAD

S.S. CLAMP

BENTONITE POWDER

NOZZLE FILLING COMPOUNF ( NFC )

TEMPERATURE SENSOR

C L PLUG

BORIC ACID