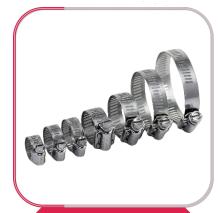

M.F. CAPACITOR

TEFLON / KLINGER PAD

S.S. CLAMP

BENTONITE POWDER

NOZZLE FILLING COMPOUNF ( NFC )

TEMPERATURE SENSOR

C L PLUG

BORIC ACID