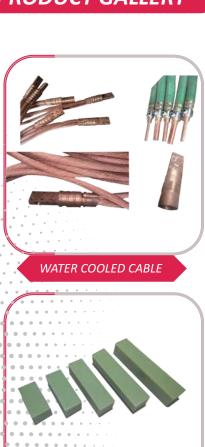

#### **Refractories Spare**

Induction Furnace Assembly
Induction Melting Coil
Components-Control Circuit
Card For Panel
Magnetic Yoke
Water Cooled Cables
Coil Insulation Material

Cylinder Qc-1 / Qc-2
Dummy Bar Bolt
Eye Bolt
Dummy Bar Bolt
Hydraulic Hose Pipe
Slide Gate Assembly System
Nozzle Holder Qc-1 / Qc-2