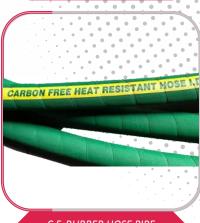

FLOW SWITCH

LAMINATION PACKET

C.F. RUBBER HOSE PIPE

RESISTOR

TOP CASTABLE BLOCK

COPPER PLUG

WATER COOL RESISTOR

THYRISTOR, MODULE DIODE