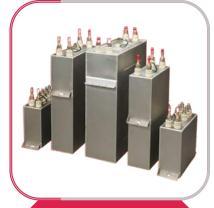

M.F. CAPACITOR

TEFLON / KLINGER PAD

S.S. CLAMP

BENTONITE POWDER

NOZZLE FILLING COMPOUNF ( NFC )

TEMPERATURE SENSOR

C L PLUG

BORIC ACID