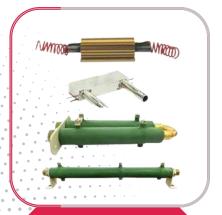

#### **Induction Furnace Spare Parts**

#### **Refractories Spare**

Induction Furnace Assembly
Induction Melting Coil
Components-Control Circuit
Card For Panel
Magnetic Yoke
Water Cooled Cables
Coil Insulation Material

Cylinder Qc-1 / Qc-2
Dummy Bar Bolt
Eye Bolt
Dummy Bar Bolt
Hydraulic Hose Pipe
Slide Gate Assembly System
Nozzle Holder Qc-1 / Qc-2