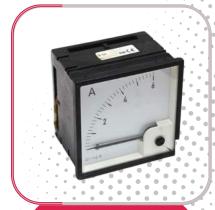

FLOW SWITCH

LAMINATION PACKET

C.F. RUBBER HOSE PIPE

RESISTOR

TOP CASTABLE BLOCK

COPPER PLUG

WATER COOL RESISTOR

THYRISTOR, MODULE DIODE

SYNDHANIO SPACER

SYNDHANIO SHEET

POLYESTER TAPE

METER

REFRACTORIES BRICKS

SLIDE GATE ASSEMBLY

TEMP. SENSOR

TRANSFORMER & MCB