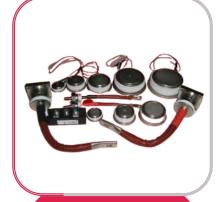

#### **Induction Furnace Spare Parts**

#### **Refractories Spare**

Induction Furnace Assembly
Induction Melting Coil
Components-Control Circuit
Card For Panel
Magnetic Yoke
Water Cooled Cables
Coil Insulation Material

Cylinder Qc-1 / Qc-2
Dummy Bar Bolt
Eye Bolt
Dummy Bar Bolt
Hydraulic Hose Pipe
Slide Gate Assembly System
Nozzle Holder Qc-1 / Qc-2