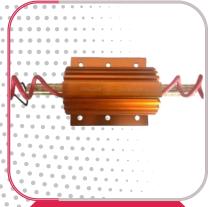

FLOW SWITCH

LAMINATION PACKET

C.F. RUBBER HOSE PIPE

RESISTOR

TOP CASTABLE BLOCK

COPPER PLUG

WATER COOL RESISTOR

THYRISTOR, MODULE DIODE