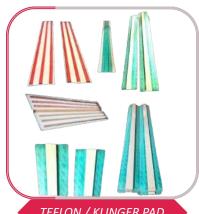

M.F. CAPACITOR

TEFLON / KLINGER PAD

S.S. CLAMP

BENTONITE POWDER

NOZZLE FILLING COMPOUNF ( NFC )

TEMPERATURE SENSOR

C L PLUG

BORIC ACID